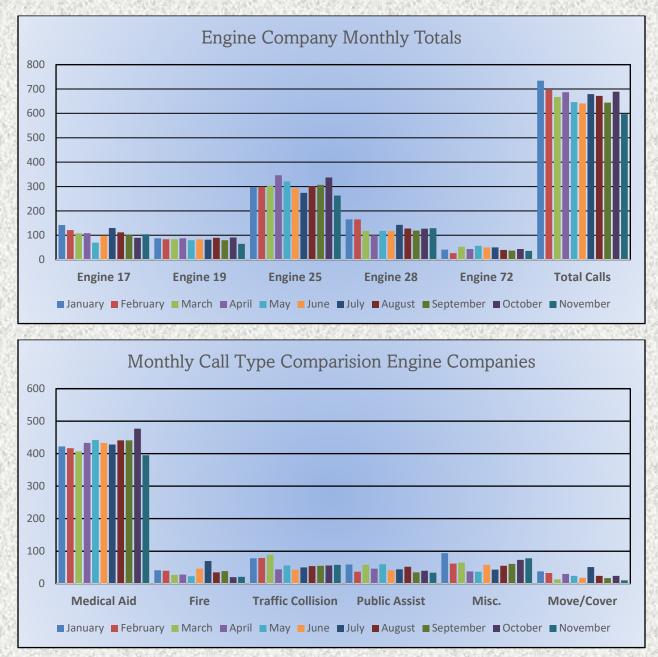

#### Monthly Run Statistics and Call Break Down November 2023 Engine Companies and Medic Units

#### **Total Responses for Engine Companies: 597**