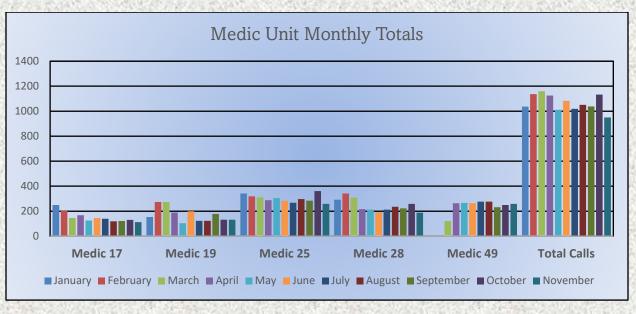

#### Monthly Run Statistics and Call Break Down November 2023 Engine Companies and Medic Units

#### **Total Responses for Medic Units: 950**