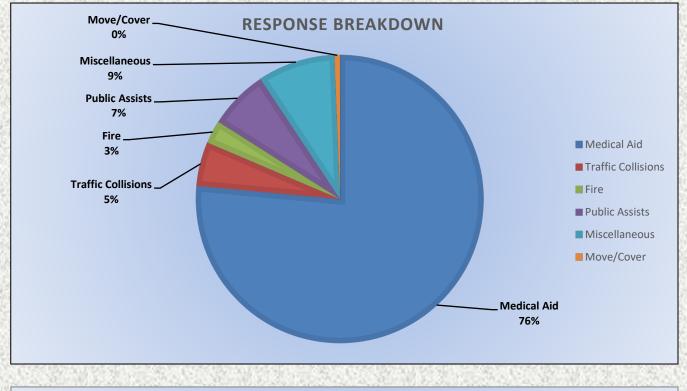

## El Dorado County Fire Protection District

Station 25 Run Statistics October 2023



ENGINE 25: 263 Total Calls Medical Aid- 182 Fire- 9 Traffic Collision- 17 Public Assist - 23 Misc. - 30 Move/Cover - 2 MEDIC 25: 259 Total Calls Medical Aid- 215 Fire- 6 Traffic Collision- 19 Transfer -11 Misc.- 3 Move/Cover - 22









# El Dorado County Fire Protection District



#### Monthly Run Statistics and Call Break Down November 2023 Engine Companies and Medic Units

#### **Total Responses for Engine Companies: 597**





# El Dorado County Fire Protection District





#### **Total Responses for Medic Units: 950**







#### **Engine 25 Monthly Statistics Comparison**











### Engine 25 Response Locations November 2023

#### Tahoma Foresthill Meadow Vista Desolation Wildernes North Auburn Auburn incoln 193 Rocklin Riverton White Hall Kyburz ock Pines seville Granite Bay Rescue Folsom Lake El Dorado Hills Newtown Eldorado National Forest Drangevale Pleasant Valley Folsom EI D WILLOW SPRINGS Somerset aks **Grizzly Flats** VEST VALLEY Outingdale RO Aukum Rancho Fiddletown Murieta house Amador Pines bing. Plymouth © 2023 TomTom

#### Medic 25 Response Locations November 2023