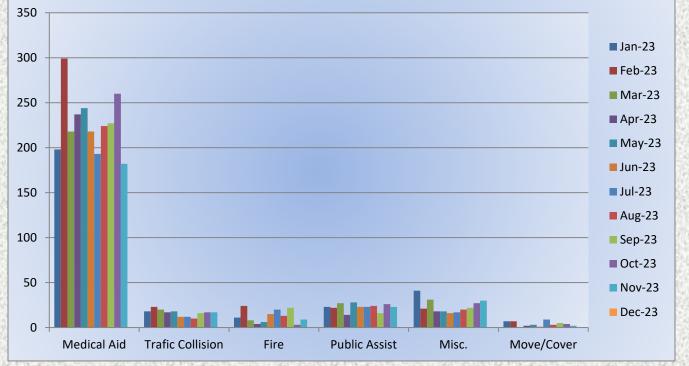

## El Dorado County Fire Protection District

Station 25 Run Statistics October 2023



ENGINE 25: 263 Total Calls Medical Aid- 182 Fire- 9 Traffic Collision- 17 Public Assist - 23 Misc. - 30 Move/Cover - 2 MEDIC 25: 259 Total Calls Medical Aid- 215 Fire- 6 Traffic Collision- 19 Transfer -11 Misc.- 3 Move/Cover - 22









# El Dorado County Fire Protection District



#### Monthly Run Statistics and Call Break Down November 2023 Engine Companies and Medic Units

#### **Total Responses for Engine Companies: 597**





# El Dorado County Fire Protection District





#### **Total Responses for Medic Units: 950**







#### **Engine 25 Monthly Statistics Comparison**











### Engine 25 Response Locations November 2023

#### Tahoma Foresthill Meadow Vista Desolation Wildernes North Auburn Auburn incoln 193 Rocklin Riverton White Hall Kyburz ock Pines seville Granite Bay Rescue Folsom Lake El Dorado Hills Newtown Eldorado National Forest Drangevale Pleasant Valley Folsom EI D WILLOW SPRINGS Somerset aks **Grizzly Flats** VEST VALLEY Outingdale RO Aukum Rancho Fiddletown Murieta house Amador Pines bing. Plymouth © 2023 TomTom

#### Medic 25 Response Locations November 2023