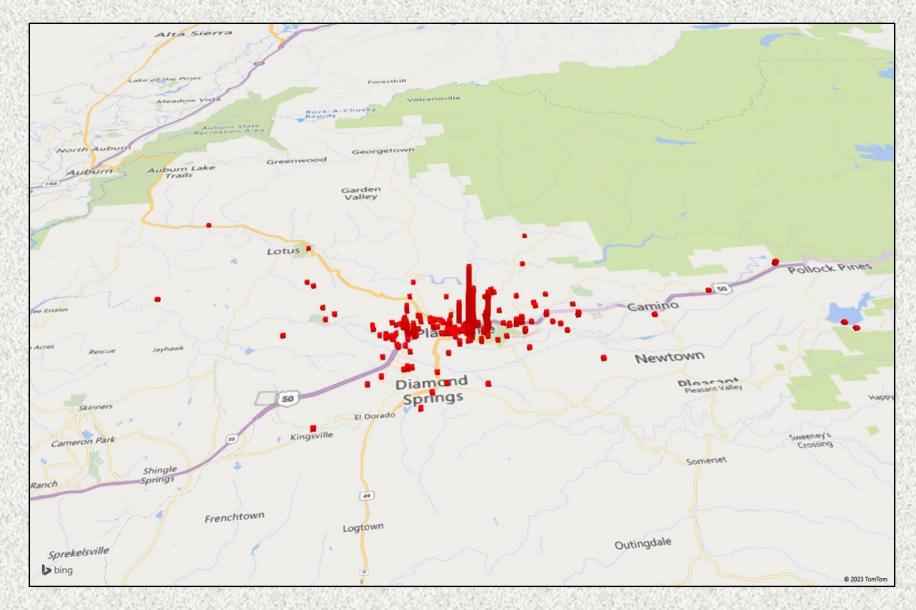

## El Dorado County Fire Protection District

Station 25 Run Statistics October 2023



ENGINE 25: 263 Total Calls Medical Aid- 182 Fire- 9 Traffic Collision- 17 Public Assist - 23 Misc. - 30 Move/Cover - 2 MEDIC 25: 259 Total Calls Medical Aid- 215 Fire- 6 Traffic Collision- 19 Transfer -11 Misc.- 3 Move/Cover - 22









# El Dorado County Fire Protection District



#### Monthly Run Statistics and Call Break Down November 2023 Engine Companies and Medic Units

#### **Total Responses for Engine Companies: 597**





# El Dorado County Fire Protection District





#### **Total Responses for Medic Units: 950**







#### **Engine 25 Monthly Statistics Comparison**











### Engine 25 Response Locations November 2023

#### Tahoma Foresthill Meadow Vista Desolation Wildernes North Auburn Auburn incoln 193 Rocklin Riverton White Hall Kyburz ock Pines seville Granite Bay Rescue Folsom Lake El Dorado Hills Newtown Eldorado National Forest Drangevale Pleasant Valley Folsom EI D WILLOW SPRINGS Somerset aks **Grizzly Flats** VEST VALLEY Outingdale RO Aukum Rancho Fiddletown Murieta house Amador Pines bing. Plymouth © 2023 TomTom

#### Medic 25 Response Locations November 2023