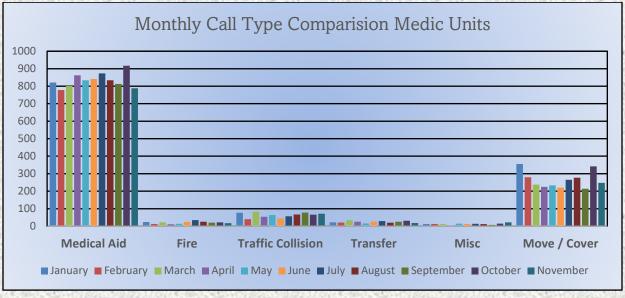

## El Dorado County Fire Protection District

Station 25 Run Statistics October 2023



ENGINE 25: 263 Total Calls Medical Aid- 182 Fire- 9 Traffic Collision- 17 Public Assist - 23 Misc. - 30 Move/Cover - 2 MEDIC 25: 259 Total Calls Medical Aid- 215 Fire- 6 Traffic Collision- 19 Transfer -11 Misc.- 3 Move/Cover - 22









# El Dorado County Fire Protection District



#### Monthly Run Statistics and Call Break Down November 2023 Engine Companies and Medic Units

#### **Total Responses for Engine Companies: 597**





# El Dorado County Fire Protection District





#### **Total Responses for Medic Units: 950**







#### **Engine 25 Monthly Statistics Comparison**











### Engine 25 Response Locations November 2023

#### Tahoma Foresthill Meadow Vista Desolation Wildernes North Auburn Auburn incoln 193 Rocklin Riverton White Hall Kyburz ock Pines seville Granite Bay Rescue Folsom Lake El Dorado Hills Newtown Eldorado National Forest Drangevale Pleasant Valley Folsom EI D WILLOW SPRINGS Somerset aks **Grizzly Flats** VEST VALLEY Outingdale RO Aukum Rancho Fiddletown Murieta house Amador Pines bing. Plymouth © 2023 TomTom

#### Medic 25 Response Locations November 2023