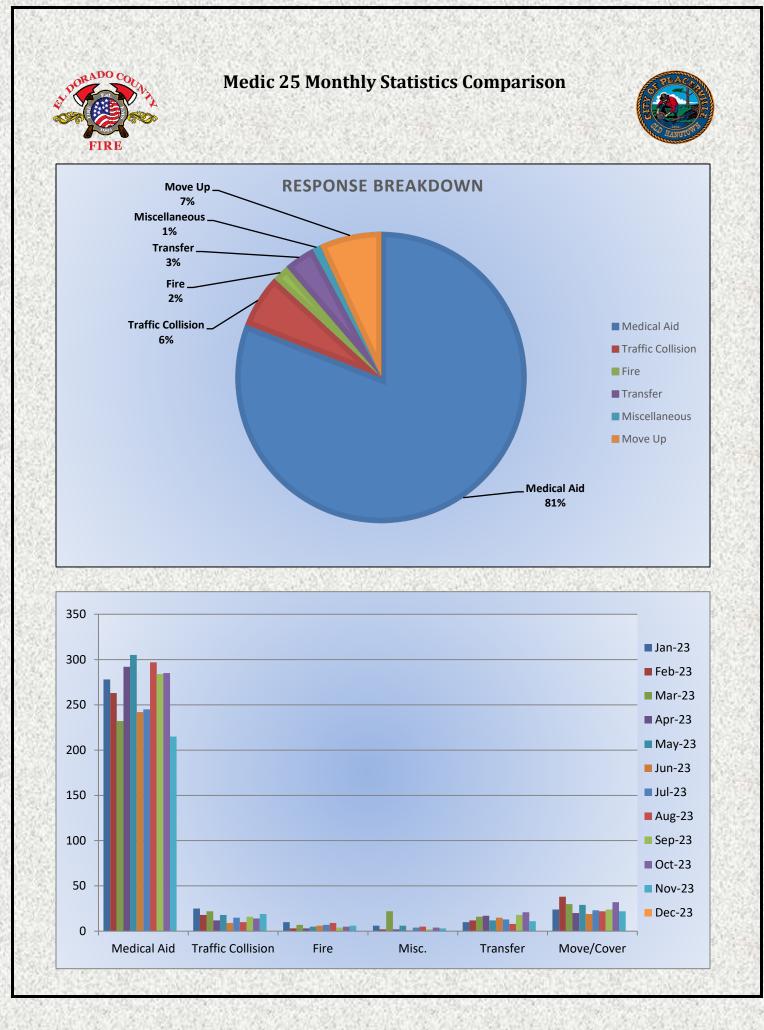

## El Dorado County Fire Protection District

Station 25 Run Statistics October 2023



ENGINE 25: 263 Total Calls Medical Aid- 182 Fire- 9 Traffic Collision- 17 Public Assist - 23 Misc. - 30 Move/Cover - 2 MEDIC 25: 259 Total Calls Medical Aid- 215 Fire- 6 Traffic Collision- 19 Transfer -11 Misc.- 3 Move/Cover - 22









# El Dorado County Fire Protection District



#### Monthly Run Statistics and Call Break Down November 2023 Engine Companies and Medic Units

#### **Total Responses for Engine Companies: 597**





# El Dorado County Fire Protection District





#### **Total Responses for Medic Units: 950**







#### **Engine 25 Monthly Statistics Comparison**











### Engine 25 Response Locations November 2023

#### Tahoma Foresthill Meadow Vista Desolation Wildernes North Auburn Auburn incoln 193 Rocklin Riverton White Hall Kyburz ock Pines seville Granite Bay Rescue Folsom Lake El Dorado Hills Newtown Eldorado National Forest Drangevale Pleasant Valley Folsom EI D WILLOW SPRINGS Somerset aks **Grizzly Flats** VEST VALLEY Outingdale RO Aukum Rancho Fiddletown Murieta house Amador Pines bing. Plymouth © 2023 TomTom

#### Medic 25 Response Locations November 2023